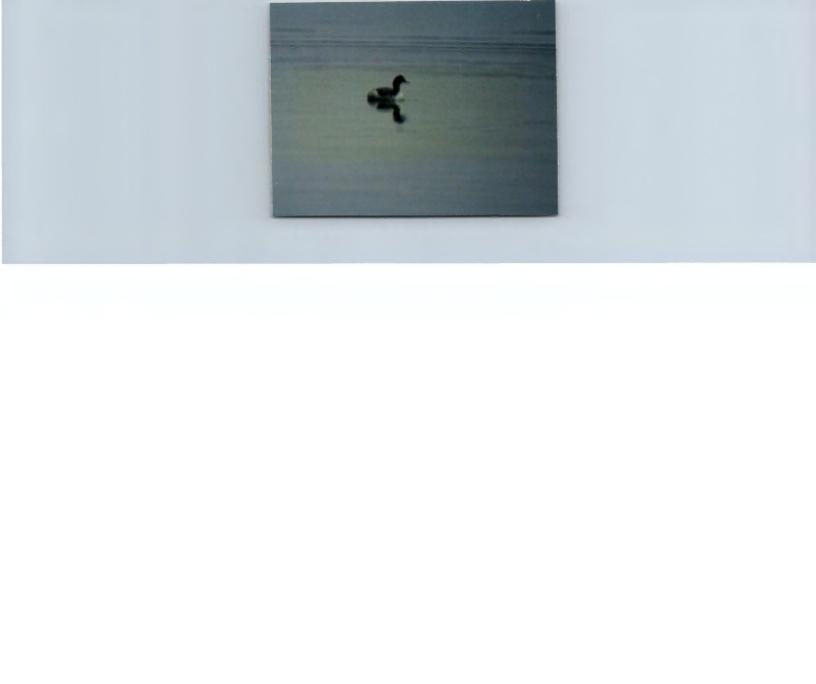

## Voting Tabulation - Round # 1 of

Species: Eared Grebe (Podiceps nigricollis)

Date of Sighting: 25 November 1992 to 26 November 1992

Location: PRINCE GALLITZIN STATE PARK

County: CAMBRIA

Observer(s): Gloria Lamer

Date of Submission: 1992 Submitted by: Gloria Lamer

Written Description: NO Photo: YES Specimen: NO

Recording: NONE

|               | Class I  | Class II | Class III | Class IV | Class V |   |   | :       |
|---------------|----------|----------|-----------|----------|---------|---|---|---------|
| Member        |          |          |           |          | A       | В | C | Abstain |
| F. Haas       | X        |          |           |          |         |   |   | ""      |
| N. Pulcinella | $\times$ |          |           |          |         |   |   |         |
| E. Kwater     | $\times$ |          |           |          |         |   |   |         |
| R. Ickes      | X        |          |           |          |         |   |   |         |
| G. McWilliams | X        |          |           |          |         |   |   |         |
| P. Schwalbe   | X        |          |           |          |         |   |   |         |
| J. Skinner    | $\times$ |          |           |          |         |   |   |         |
| TOTALS        | 7        |          |           |          |         |   |   |         |
| DECISION      | X        |          |           |          |         |   |   |         |